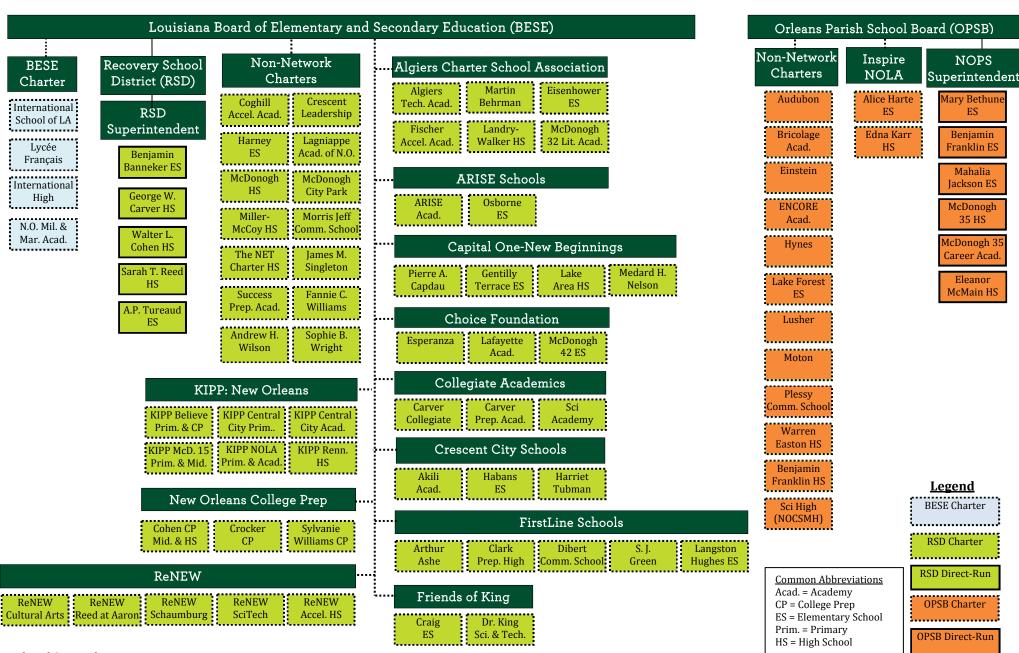

## Governance Structure: 2013-2014 School Year

Louisiana Board of Elementary and Secondary Education (BESE) & Louisiana Department of Education State Superintendent: John White School District Recovery School District (RSD) Orleans Parish School Board (OPSB) Superintendent: Patrick Dobard Interim Superintendent: Stan Smith 4 BESE charter schools 5 RSD direct-run schools 6 OPSB direct-run 14 OPSB charter schools schools 56 RSD charter schools Total: 85 schools